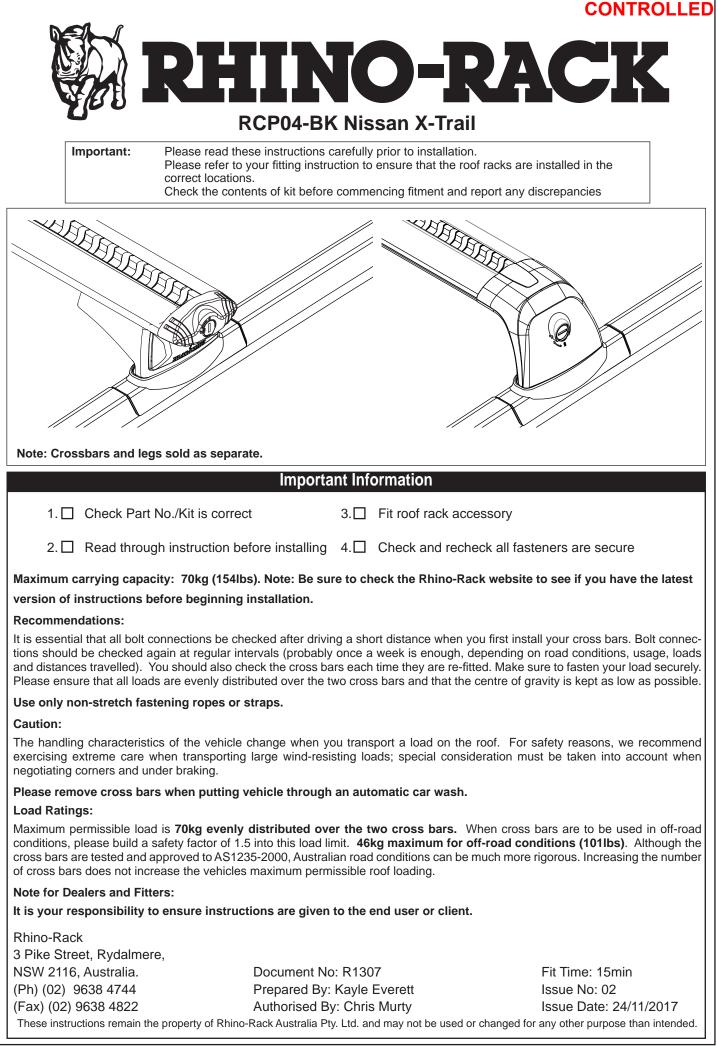

## **RCP04-BK Nissan X-Trail**

| Parts List                                                                                                                                                                                                                                                                                                                                                                                                                                                                                                                                                                                                                                                                                                                                                                                                                       |                      |          |      |                                                                        |
|----------------------------------------------------------------------------------------------------------------------------------------------------------------------------------------------------------------------------------------------------------------------------------------------------------------------------------------------------------------------------------------------------------------------------------------------------------------------------------------------------------------------------------------------------------------------------------------------------------------------------------------------------------------------------------------------------------------------------------------------------------------------------------------------------------------------------------|----------------------|----------|------|------------------------------------------------------------------------|
|                                                                                                                                                                                                                                                                                                                                                                                                                                                                                                                                                                                                                                                                                                                                                                                                                                  |                      | Part No. |      |                                                                        |
| 1a M6 x 27mm                                                                                                                                                                                                                                                                                                                                                                                                                                                                                                                                                                                                                                                                                                                                                                                                                     |                      | 8        | B245 | 1a 1b                                                                  |
|                                                                                                                                                                                                                                                                                                                                                                                                                                                                                                                                                                                                                                                                                                                                                                                                                                  | Hex Setscrew         | 4        | B202 |                                                                        |
| 2 M6 Spring W                                                                                                                                                                                                                                                                                                                                                                                                                                                                                                                                                                                                                                                                                                                                                                                                                    |                      | 12       | W004 | $\begin{array}{c c} 2 & \bigcirc \\ 3 & \bigcirc \end{array} \qquad 4$ |
| 3 M6 x 16mm l                                                                                                                                                                                                                                                                                                                                                                                                                                                                                                                                                                                                                                                                                                                                                                                                                    |                      | 12       | W031 |                                                                        |
| 4 Torx Key                                                                                                                                                                                                                                                                                                                                                                                                                                                                                                                                                                                                                                                                                                                                                                                                                       |                      | 1        | H054 |                                                                        |
| 5 Pad Left                                                                                                                                                                                                                                                                                                                                                                                                                                                                                                                                                                                                                                                                                                                                                                                                                       |                      | 2        | M124 | 5                                                                      |
| 6 Pad Right                                                                                                                                                                                                                                                                                                                                                                                                                                                                                                                                                                                                                                                                                                                                                                                                                      |                      | 2        | M125 |                                                                        |
| 7 Pad Mount C                                                                                                                                                                                                                                                                                                                                                                                                                                                                                                                                                                                                                                                                                                                                                                                                                    | over Plate           | 4        | M126 |                                                                        |
| 8 M6 Washer (                                                                                                                                                                                                                                                                                                                                                                                                                                                                                                                                                                                                                                                                                                                                                                                                                    | used on cover plate) | 4        | W003 |                                                                        |
| 9 Instructions 1 R1307                                                                                                                                                                                                                                                                                                                                                                                                                                                                                                                                                                                                                                                                                                                                                                                                           |                      |          | 6    |                                                                        |
| Tools Required:         Phillips Head Screw Driver         Flat Head Screw Driver         Allen Key (provided)                                                                                                                                                                                                                                                                                                                                                                                                                                                                                                                                                                                                                                                                                                                   |                      |          |      |                                                                        |
| <ul> <li>Instructions</li> <li>Use a suitable flat head screw driver to remove the four covers in the roof railing. Store in a suitable place.</li> <li>We determine the roof railing. Store in a suitable place.</li> <li>We determine the roof railing. Store in a suitable place.</li> <li>Store in a suitable place.</li> <li>Store in a suitable place.</li> <li>We determine the roof railing. For each pad use two M6 x 27mm torx screws with a M6 spring washer and M6 x 16mm flat washer as shown. Centre the pad before tightening. Fasten the pad to the roof's metal bracket to a torque of 5Nm, using the security allen Key provided.</li> <li>Fit crossbars as per corresponding instructions. When crossbars are not in use, remove and install the mount cover plates with the M6 hardware provided.</li> </ul> |                      |          |      |                                                                        |