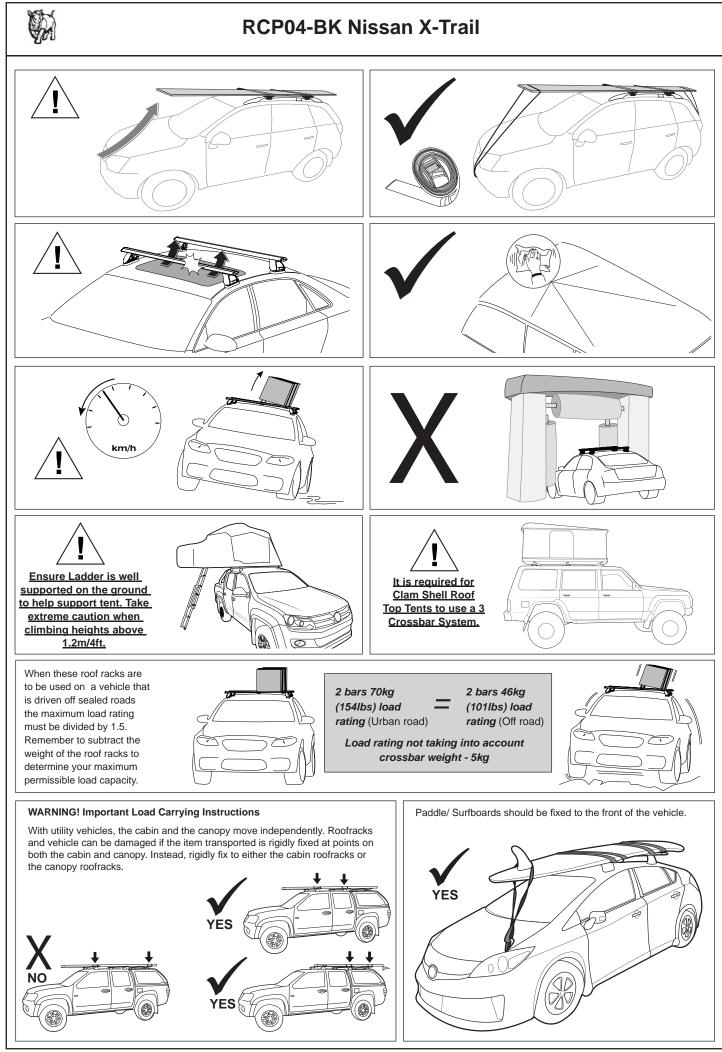

## **RCP04-BK Nissan X-Trail**

| Parts List                                                                                                                                                                                                                                                                                                                                                                                                                                                                                                                                                                                                                                                                                                                                                                                                                       |                      |          |      |                                                                        |
|----------------------------------------------------------------------------------------------------------------------------------------------------------------------------------------------------------------------------------------------------------------------------------------------------------------------------------------------------------------------------------------------------------------------------------------------------------------------------------------------------------------------------------------------------------------------------------------------------------------------------------------------------------------------------------------------------------------------------------------------------------------------------------------------------------------------------------|----------------------|----------|------|------------------------------------------------------------------------|
|                                                                                                                                                                                                                                                                                                                                                                                                                                                                                                                                                                                                                                                                                                                                                                                                                                  |                      | Part No. |      |                                                                        |
| 1a M6 x 27mm                                                                                                                                                                                                                                                                                                                                                                                                                                                                                                                                                                                                                                                                                                                                                                                                                     |                      | 8        | B245 | 1a 1b                                                                  |
|                                                                                                                                                                                                                                                                                                                                                                                                                                                                                                                                                                                                                                                                                                                                                                                                                                  | Hex Setscrew         | 4        | B202 |                                                                        |
| 2 M6 Spring W                                                                                                                                                                                                                                                                                                                                                                                                                                                                                                                                                                                                                                                                                                                                                                                                                    |                      | 12       | W004 | $\begin{array}{c c} 2 & \bigcirc \\ 3 & \bigcirc \end{array} \qquad 4$ |
| 3 M6 x 16mm l                                                                                                                                                                                                                                                                                                                                                                                                                                                                                                                                                                                                                                                                                                                                                                                                                    |                      | 12       | W031 |                                                                        |
| 4 Torx Key                                                                                                                                                                                                                                                                                                                                                                                                                                                                                                                                                                                                                                                                                                                                                                                                                       |                      | 1        | H054 |                                                                        |
| 5 Pad Left                                                                                                                                                                                                                                                                                                                                                                                                                                                                                                                                                                                                                                                                                                                                                                                                                       |                      | 2        | M124 | 5                                                                      |
| 6 Pad Right                                                                                                                                                                                                                                                                                                                                                                                                                                                                                                                                                                                                                                                                                                                                                                                                                      |                      | 2        | M125 |                                                                        |
| 7 Pad Mount C                                                                                                                                                                                                                                                                                                                                                                                                                                                                                                                                                                                                                                                                                                                                                                                                                    | over Plate           | 4        | M126 |                                                                        |
| 8 M6 Washer (                                                                                                                                                                                                                                                                                                                                                                                                                                                                                                                                                                                                                                                                                                                                                                                                                    | used on cover plate) | 4        | W003 |                                                                        |
| 9 Instructions 1 R1307                                                                                                                                                                                                                                                                                                                                                                                                                                                                                                                                                                                                                                                                                                                                                                                                           |                      |          | 6    |                                                                        |
| Tools Required:         Phillips Head Screw Driver         Flat Head Screw Driver         Allen Key (provided)                                                                                                                                                                                                                                                                                                                                                                                                                                                                                                                                                                                                                                                                                                                   |                      |          |      |                                                                        |
| <ul> <li>Instructions</li> <li>Use a suitable flat head screw driver to remove the four covers in the roof railing. Store in a suitable place.</li> <li>We determine the roof railing. Store in a suitable place.</li> <li>We determine the roof railing. Store in a suitable place.</li> <li>Store in a suitable place.</li> <li>Store in a suitable place.</li> <li>We determine the roof railing. For each pad use two M6 x 27mm torx screws with a M6 spring washer and M6 x 16mm flat washer as shown. Centre the pad before tightening. Fasten the pad to the roof's metal bracket to a torque of 5Nm, using the security allen Key provided.</li> <li>Fit crossbars as per corresponding instructions. When crossbars are not in use, remove and install the mount cover plates with the M6 hardware provided.</li> </ul> |                      |          |      |                                                                        |